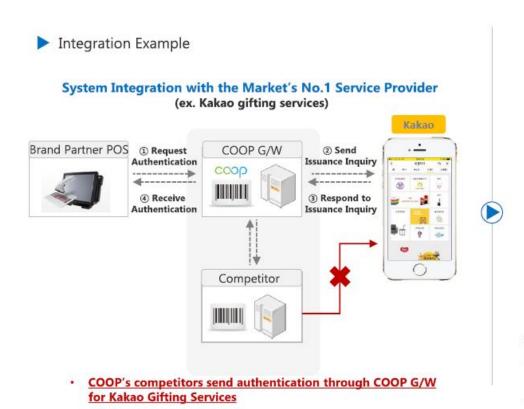

# Built and operates 'KakaoTalk Gift' system Verified high stability and fast authentication

System Integration with the Market's No.1 Service Provider.

Data Processing Speed

Optimized to meet Kakao Gifting Service's Standards

Stable system response speed with COOP's platform technology

VS

√ COOP

3 Seconds

**Competitors** 

Response Time (ex. Kakao Gifting Services)

Response Time (ex. Regular Sales Channel) 10 Seconds

▶ Amount of Processed Data per Second (As of 2020)

| Category                     | Competitors | COOP   |
|------------------------------|-------------|--------|
| Processed data<br>per second | ~20         | 2,000+ |

"Besides our product infrastructure, our technology also explains why COOP is Kakao's one and only System Gateway Provider"