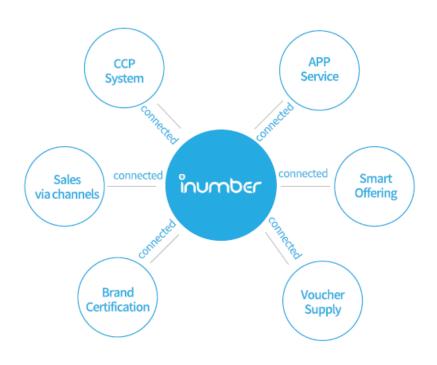

<Connection with other services provided by COOP MARKETING>

### inumber

#### inumber

- COOP MARKETING's own platform for mobile gift certificate issue
- · Issue, sending, management, and confirmation in real time
- · Fast confirmation process with high stability

System