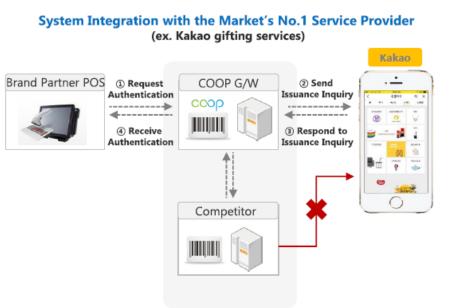

# S- Built and operates 'KakaoTalk Gift' system Verified high stability and fast authentication

System Integration with the Market's No.1 Service Provider .

#### Integration Example

 <u>COOP's competitors send authentication through COOP G/W</u> for Kakao Gifting Services Data Processing Speed

 Optimized to meet Kakao Gifting Service's Standards

 Stable system response speed with COOP's platform technology