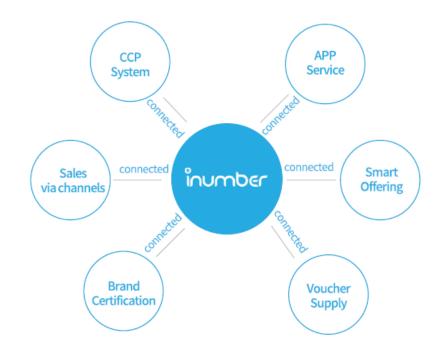

<Connection with other services provided by COOP MARKETING>

### inumber

- COOP MARKETING's own platform for mobile gift certificate issue
- · Issue, sending, management, and confirmation in real time
- Fast confirmation process with high stability

System